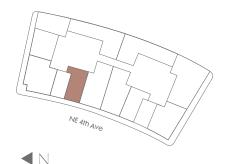

79 SF 90.7 m2











## RESIDENCE **C1** LEVELS 11-56

### 2 Bedrooms/2 Bathrooms

Interior Space 909 SF 84.4 m2

**Exterior Space** 210 SF 20 m2

**Total Area** 1119 SF 104.4 m2













### RESIDENCE **C4** LEVELS 11-56

#### 2 Bedrooms/2 Bathrooms

Interior Space 841 SF 78 m2

**Exterior Space** 210 SF 20 m2

**Total Area** 1,051 SF 98 m2











# RESIDENCE D1 -LEVELS 34-56

#### 3 Bedrooms / 2 Bathrooms

**Interior Space** 1223 SF 113.6 m2

Exterior Space 128 SF 11.8 m2

**Total Area** 1351 SF 125.4 m2













## RESIDENCE **S1** LEVELS 11-56

#### Studio/1Bathroom

Interior Space 406 SF 37.7 m2

**Exterior Space** 16—46 SF 1.4—4.2 m2











# RESIDENCE **S2** LEVELS 11-56

#### Studio/1Bathroom

Interior Space 498 SF 46.2 m2

**Exterior Space** 20—44 SF 1.8—4 m2











# RESIDENCE **S3** LEVELS 11-56

#### Studio/1Bathroom

Interior Space 496 SF 46 m2

**Exterior Space** 14—44 SF 1.3—4 m2













## RESIDENCE **S4** LEVELS 11-56

#### Studio/1Bathroom

Interior Space 407 SF 37.8 m2

**Exterior Space** 16—46 SF 1.4—5 m2