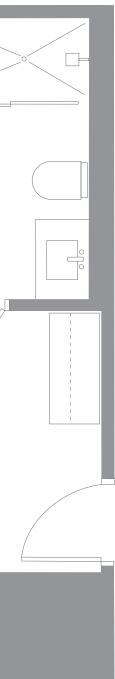

## RESIDENCE A2 LEVELS 11-56

#### 1 Bedroom /1 Bathrooms

Interior Space 554 SF 51.5 m2

**Exterior Space** 75 SF 6.9 m2

**Total Area** 629 SF 58.4 m2

Stated dimensions are measured to the exterior boundaries of the exterior walls and the centerline of interior demising walls and in fact vary from the dimensions that would be determined by using the description and definition of the "Unit" set forth in the Declaration (which generally only includes the interior airspace between the perimeter walls and excludes interior structural components). For your reference, the area of the Unit, determined in accordance with those defined unit boundaries, is set forth on Exhibit 3 to the Declaration. Note that measurements of rooms set forth on this floor plan are generally taken at the greatest points of each given room (as if the room were a perfect rectangle), without regard for any cutouts. Accordingly, the area of the actual room will typically be smaller than the product obtained by multiplying the stated length times width. All dimensions are approximate and may vary with actual construction, and all floor plans and development plans are subject to change.