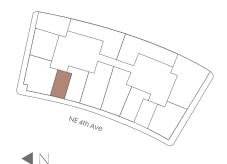

SIDENCE B2 LEVELS 11-56

#### 1 Bedroom + Den/2 Bathrooms

Interior Space 918 SF 85.2 m2

Exterior Space 61 SF 5.5 m2

**Total Area** 979 SF 90.7 m2











## RESIDENCE **C1** LEVELS 11-56

### 2 Bedrooms/2 Bathrooms

Interior Space 909 SF 84.4 m2

**Exterior Space** 210 SF 20 m2

**Total Area** 1119 SF 104.4 m2













### RESIDENCE **C4** LEVELS 11-56

#### 2 Bedrooms/2 Bathrooms

Interior Space 841 SF 78 m2

**Exterior Space** 210 SF 20 m2

**Total Area** 1,051 SF 98 m2











# RESIDENCE D1 -LEVELS 34-56

#### 3 Bedrooms / 2 Bathrooms

**Interior Space** 1223 SF 113.6 m2

Exterior Space 128 SF 11.8 m2

**Total Area** 1351 SF 125.4 m2













## RESIDENCE **S1** LEVELS 11-56

#### Studio/1Bathroom

Interior Space 406 SF 37.7 m2

**Exterior Space** 16—46 SF 1.4—4.2 m2











# RESIDENCE **S2** LEVELS 11-56

#### Studio/1Bathroom

Interior Space 498 SF 46.2 m2

**Exterior Space** 20—44 SF 1.8—4 m2











# RESIDENCE **S3** LEVELS 11-56

#### Studio/1Bathroom

Interior Space 496 SF 46 m2

**Exterior Space** 14—44 SF 1.3—4 m2













## RESIDENCE **S4** LEVELS 11-56

#### Studio/1Bathroom

Interior Space 407 SF 37.8 m2

**Exterior Space** 16—46 SF 1.4—5 m2