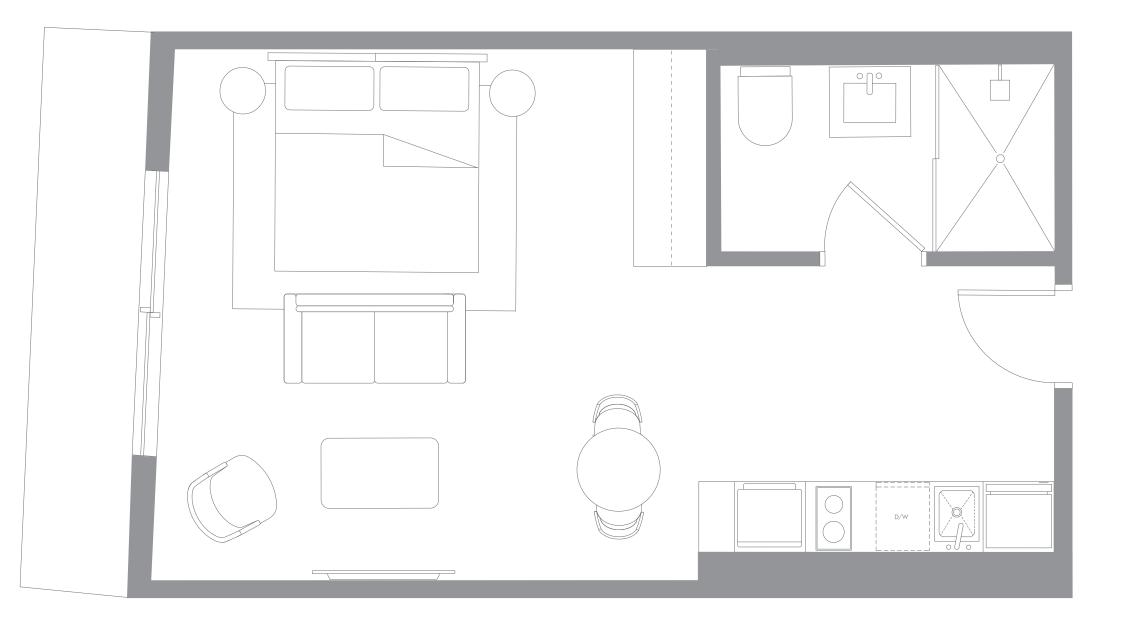

## RESIDENCE **S1** LEVELS 11-56

#### Studio/1Bathroom

Interior Space 406 SF 37.7 m2

**Exterior Space** 16—46 SF 1.4—4.2 m2