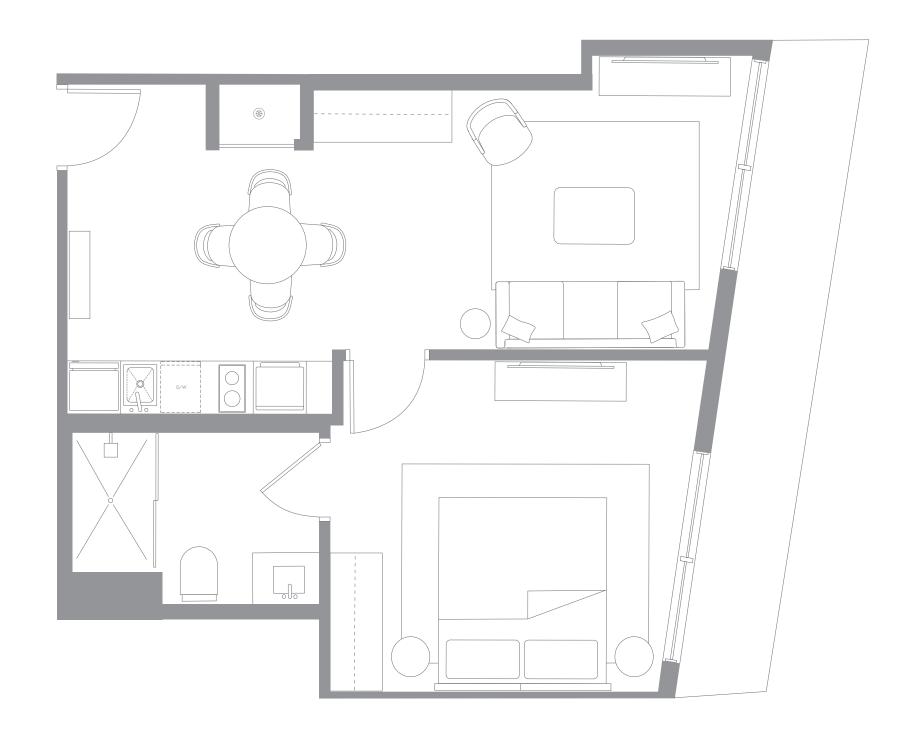

#### 1 Bedroom + Den/2 Bathrooms

Interior Space 894 SF 83 m2

**Exterior Space** 61 SF 5.5 m2

**Total Area** 955 SF 88.5 m2

#### 1 Bedroom /1 Bathrooms

Interior Space 554 SF 51.5 m2

**Exterior Space** 75 SF 6.9 m2

**Total Area** 629 SF 58.4 m2

Stated dimensions are measured to the exterior boundaries of the exterior walls and the centerline of interior demising walls and in fact vary from the dimensions that would be determined by using the description and definition of the "Unit" set forth in the Declaration (which generally only includes the interior airspace between the perimeter walls and excludes interior structural components). For your reference, the area of the Unit, determined in accordance with those defined unit boundaries, is set forth on Exhibit 3 to the Declaration. Note that measurements of rooms set forth on this floor plan are generally taken at the greatest points of each given room (as if the room were a perfect rectangle), without regard for any cutouts. Accordingly, the area of the actual room will typically be smaller than the product obtained by multiplying the stated length times width. All dimensions are approximate and may vary with actual construction, and all floor plans and development plans are subject to change.