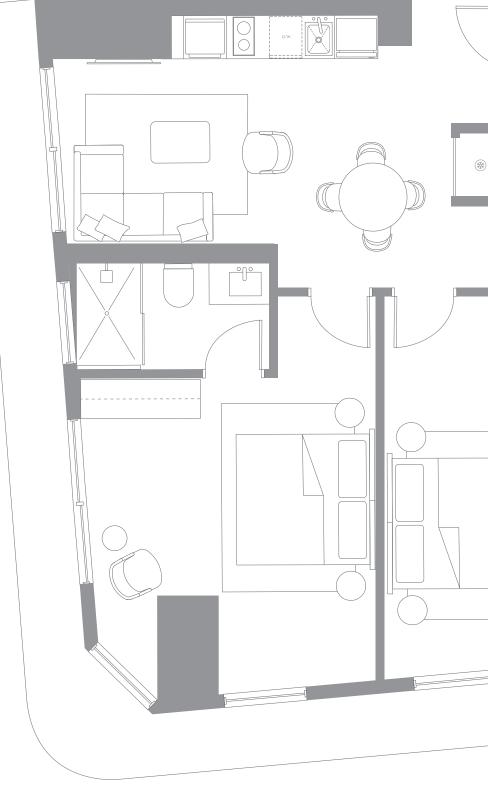

#### 1 Bedroom + Den/2 Bathrooms

Interior Space 894 SF 83 m2

**Exterior Space** 61 SF 5.5 m2

**Total Area** 955 SF 88.5 m2