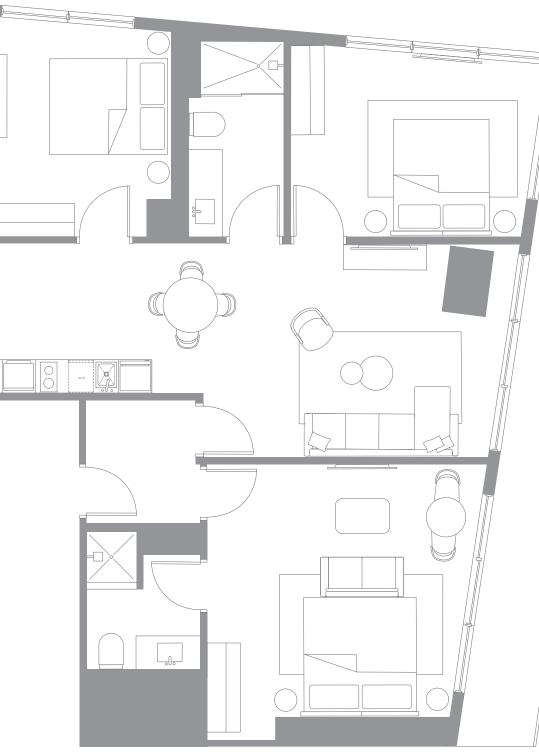

## RESIDENCE **C1** LEVELS 11-56

### 2 Bedrooms/2 Bathrooms

Interior Space 909 SF 84.4 m2

**Exterior Space** 210 SF 20 m2

**Total Area** 1119 SF 104.4 m2