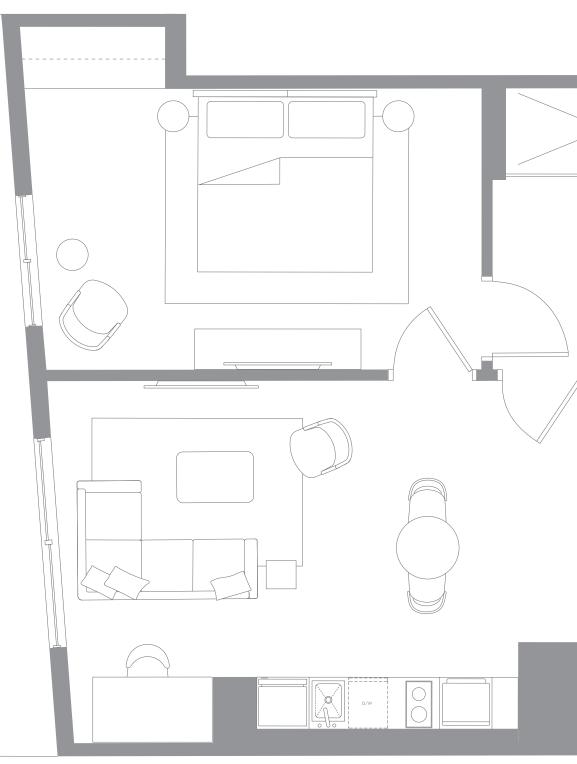

## RESIDENCE A2 LEVELS 11-56

#### 1 Bedroom /1 Bathrooms

Interior Space 554 SF 51.5 m2

**Exterior Space** 75 SF 6.9 m2

**Total Area** 629 SF 58.4 m2

Stated dimensions are measured to the exterior boundaries of the exterior walls and the centerline of interior demising walls and in fact vary from the dimensions that would be determined by using the description and definition of the "Unit" set forth in the Declaration (which generally only includes the interior airspace between the perimeter walls and excludes interior structural components). For your reference, the area of the Unit, determined in accordance with those defined unit boundaries, is set forth on Exhibit 3 to the Declaration. Note that measurements of rooms set forth on this floor plan are generally taken at the greatest points of each given room (as if the room were a perfect rectangle), without regard for any cutouts. Accordingly, the area of the actual room will typically be smaller than the product obtained by multiplying the stated length times width. All dimensions are approximate and may vary with actual construction, and all floor plans and development plans are subject to change.