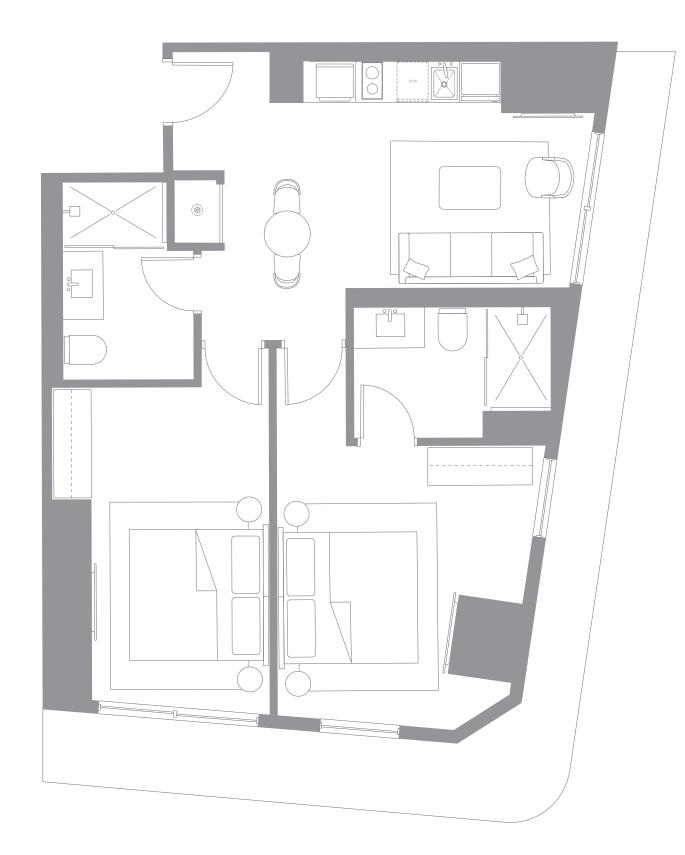

# RESIDENCE B1 LEVELS 11-56

#### 1 Bedroom + Den/2 Bathrooms

Interior Space 894 SF 83 m2

**Exterior Space** 61 SF 5.5 m2

**Total Area** 955 SF 88.5 m2