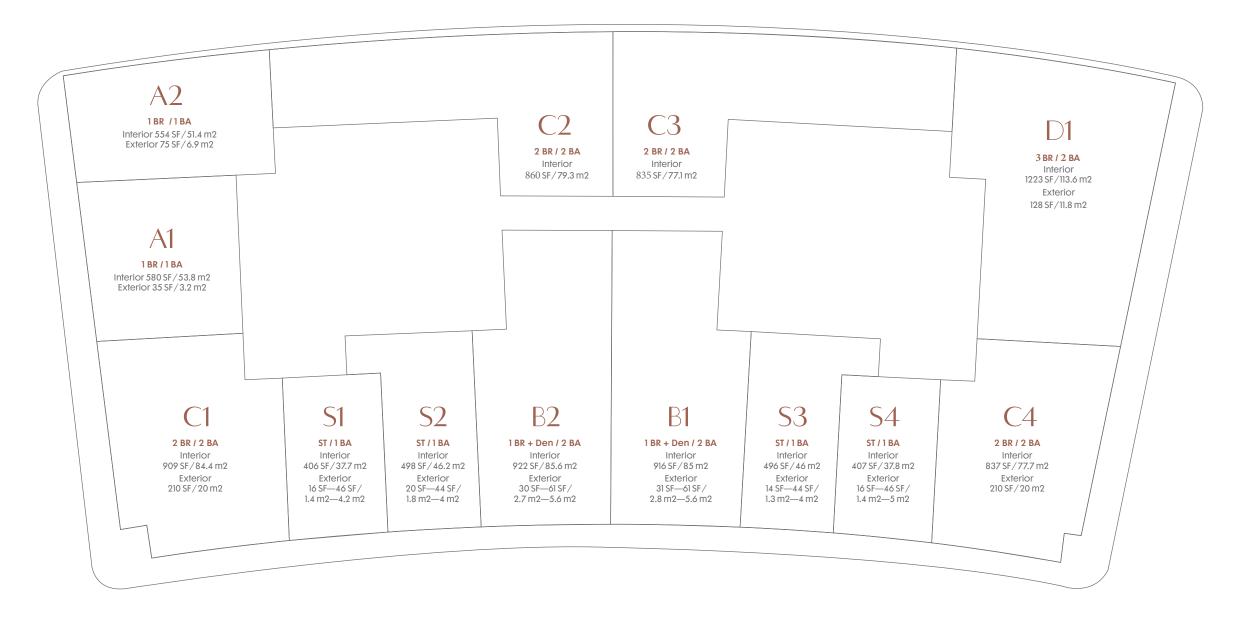

### KEY PLAN LEVELS **34-56**

## RESIDENCE A2 LEVELS 11-56

#### 1 Bedroom /1 Bathrooms

Interior Space 554 SF 51.5 m2

**Exterior Space** 75 SF 6.9 m2

**Total Area** 629 SF 58.4 m2

Stated dimensions are measured to the exterior boundaries of the exterior walls and the centerline of interior demising walls and in fact vary from the dimensions that would be determined by using the description and definition of the "Unit" set forth in the Declaration (which generally only includes the interior airspace between the perimeter walls and excludes interior structural components). For your reference, the area of the Unit, determined in accordance with those defined unit boundaries, is set forth on Exhibit 3 to the Declaration. Note that measurements of rooms set forth on this floor plan are generally taken at the greatest points of each given room (as if the room were a perfect rectangle), without regard for any cutouts. Accordingly, the area of the actual room will typically be smaller than the product obtained by multiplying the stated length times width. All dimensions are approximate and may vary with actual construction, and all floor plans and development plans are subject to change.

## RESIDENCE **C1** LEVELS 11-56

### RESIDENCE **C4** LEVELS 11-56

# RESIDENCE D1 -LEVELS 34-56

#### 3 Bedrooms / 2 Bathrooms

**Interior Space** 1223 SF 113.6 m2

Exterior Space 128 SF 11.8 m2

**Total Area** 1351 SF 125.4 m2

## RESIDENCE **S1** LEVELS 11-56

# RESIDENCE **S2** LEVELS 11-56

# RESIDENCE **S3** LEVELS 11-56

## RESIDENCE **S4** LEVELS 11-56