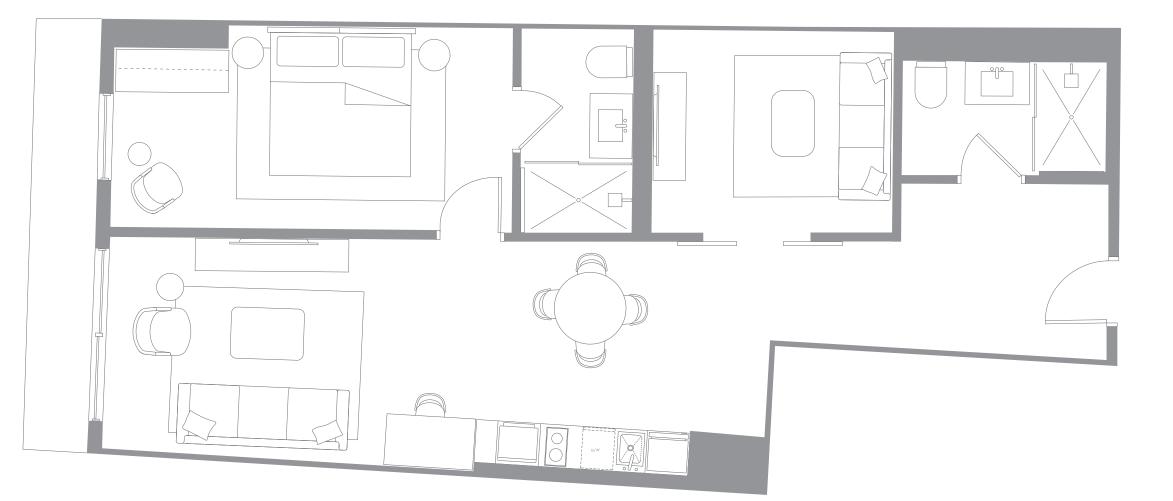

#### 3 Bedrooms / 2 Bathrooms

**Interior Space** 1223 SF 113.6 m2

Exterior Space 128 SF 11.8 m2

**Total Area** 1351 SF 125.4 m2