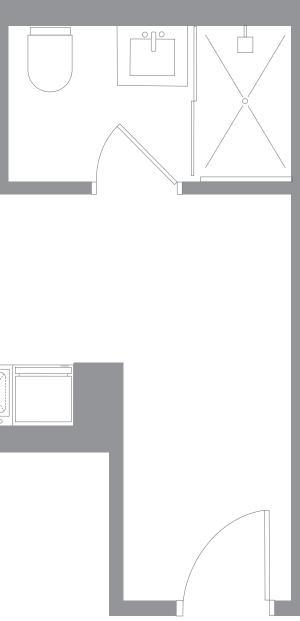

#### Studio/1Bathroom

Interior Space 406 SF 37.7 m2

**Exterior Space** 16—46 SF 1.4—4.2 m2

# RESIDENCE **S2** LEVELS 11-56

#### Studio/1Bathroom

Interior Space 498 SF 46.2 m2

**Exterior Space** 20—44 SF 1.8—4 m2