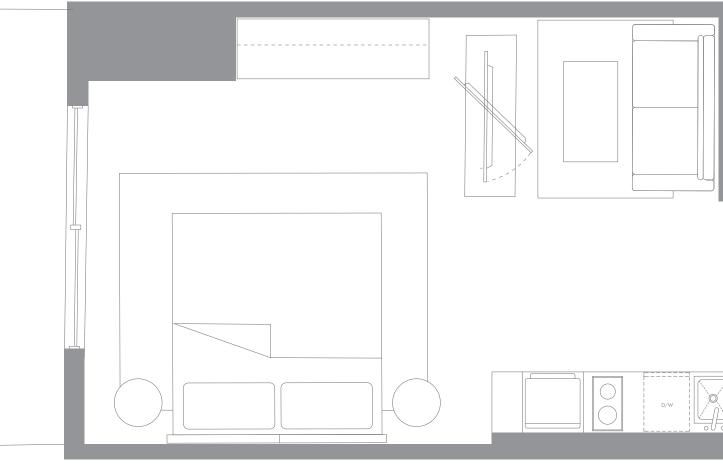

#### Studio/1Bathroom

Interior Space 406 SF 37.7 m2

**Exterior Space** 16—46 SF 1.4—4.2 m2

# RESIDENCE **S2** LEVELS 11-56

#### Studio/1Bathroom

Interior Space 498 SF 46.2 m2

**Exterior Space** 20—44 SF 1.8—4 m2