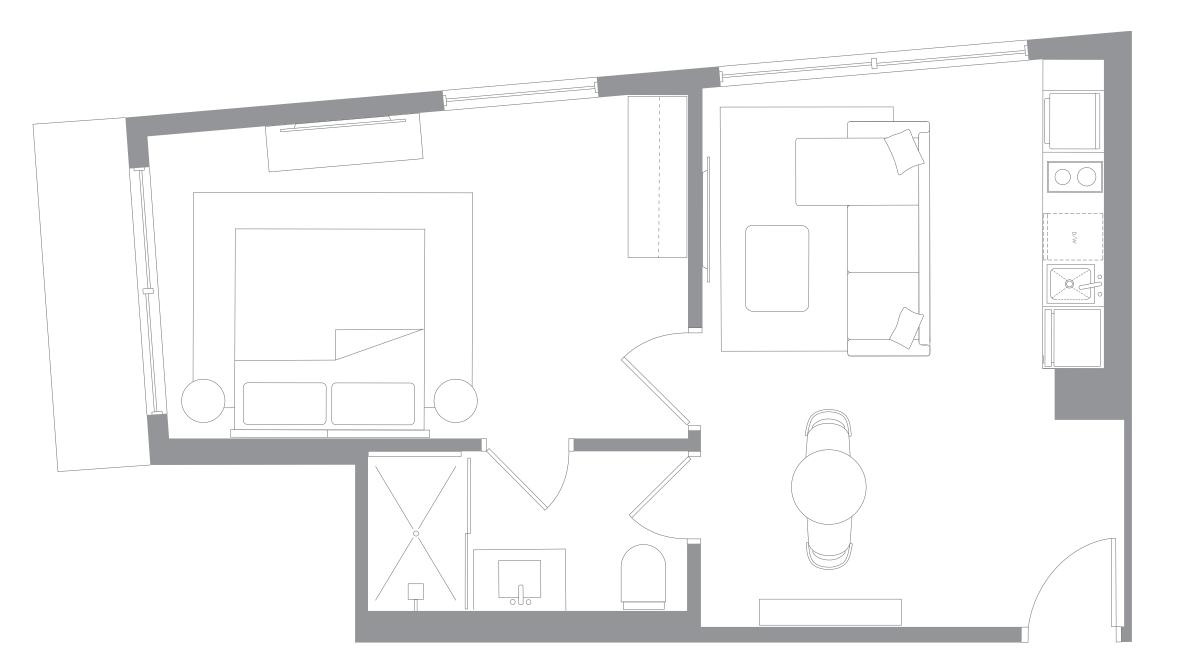

## RESIDENCE A2 LEVELS 11-56

#### 1 Bedroom /1 Bathrooms

Interior Space 554 SF 51.5 m2

**Exterior Space** 75 SF 6.9 m2

**Total Area** 629 SF 58.4 m2

Stated dimensions are measured to the exterior boundaries of the exterior walls and the centerline of interior demising walls and in fact vary from the dimensions that would be determined by using the description and definition of the "Unit" set forth in the Declaration (which generally only includes the interior airspace between the perimeter walls and excludes interior structural components). For your reference, the area of the Unit, determined in accordance with those defined unit boundaries, is set forth on Exhibit 3 to the Declaration. Note that measurements of rooms set forth on this floor plan are generally taken at the greatest points of each given room (as if the room were a perfect rectangle), without regard for any cutouts. Accordingly, the area of the actual room will typically be smaller than the product obtained by multiplying the stated length times width. All dimensions are approximate and may vary with actual construction, and all floor plans and development plans are subject to change.