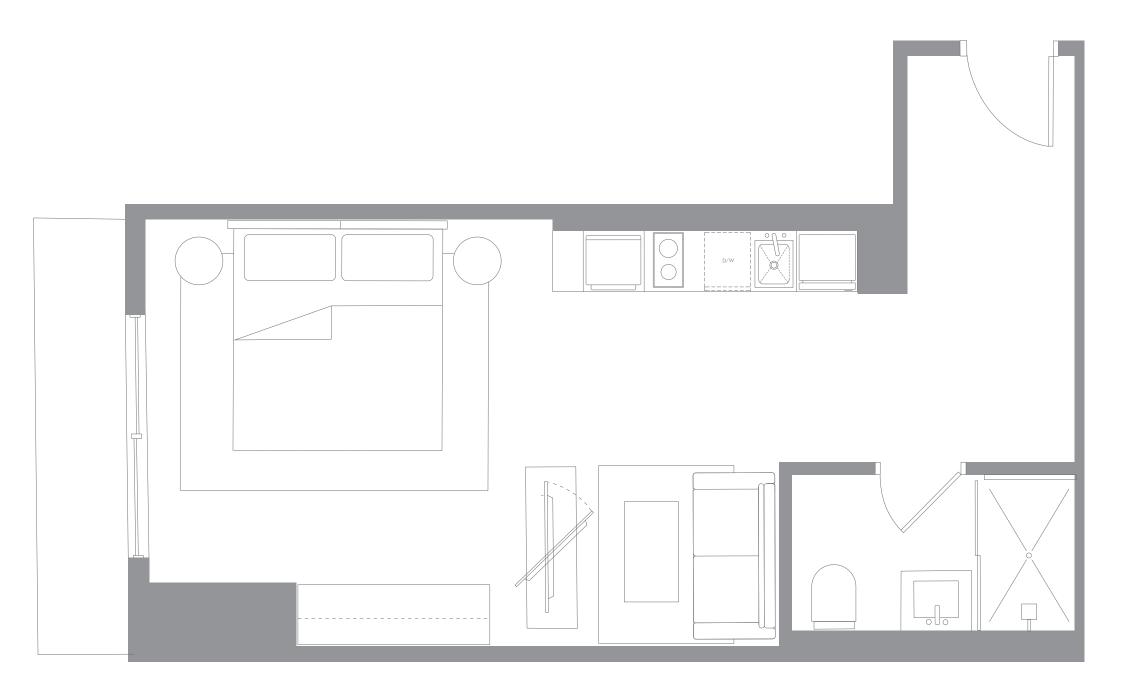

#### Studio/1Bathroom

Interior Space 406 SF 37.7 m2

**Exterior Space** 16—46 SF 1.4—4.2 m2

# RESIDENCE **S2** LEVELS 11-56

#### Studio/1Bathroom

Interior Space 498 SF 46.2 m2

**Exterior Space** 20—44 SF 1.8—4 m2