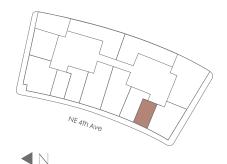

ace 841 SF 78 m2

**Exterior Space** 210 SF 20 m2

**Total Area** 1,051 SF 98 m2











# RESIDENCE D1 -LEVELS 34-56

#### 3 Bedrooms / 2 Bathrooms

**Interior Space** 1223 SF 113.6 m2

Exterior Space 128 SF 11.8 m2

**Total Area** 1351 SF 125.4 m2













## RESIDENCE **S1** LEVELS 11-56

#### Studio/1Bathroom

Interior Space 406 SF 37.7 m2

**Exterior Space** 16—46 SF 1.4—4.2 m2











# RESIDENCE **S2** LEVELS 11-56

#### Studio/1Bathroom

Interior Space 498 SF 46.2 m2

**Exterior Space** 20—44 SF 1.8—4 m2











# RESIDENCE **S3** LEVELS 11-56

#### Studio/1Bathroom

Interior Space 496 SF 46 m2

**Exterior Space** 14—44 SF 1.3—4 m2













## RESIDENCE **S4** LEVELS 11-56

#### Studio/1Bathroom

Interior Space 407 SF 37.8 m2

**Exterior Space** 16—46 SF 1.4—5 m2