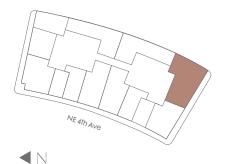

## RESIDENCE **C1** LEVELS 11-56

### 2 Bedrooms/2 Bathrooms

Interior Space 909 SF 84.4 m2

**Exterior Space** 210 SF 20 m2

**Total Area** 1119 SF 104.4 m2