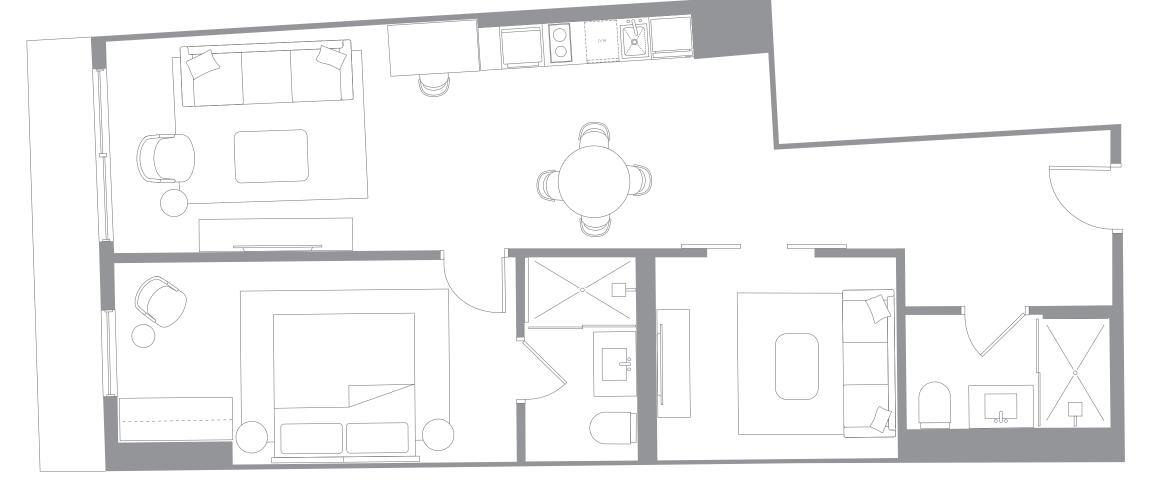

#### 1 Bedroom + Den/2 Bathrooms

Interior Space 894 SF 83 m2

**Exterior Space** 61 SF 5.5 m2

**Total Area** 955 SF 88.5 m2