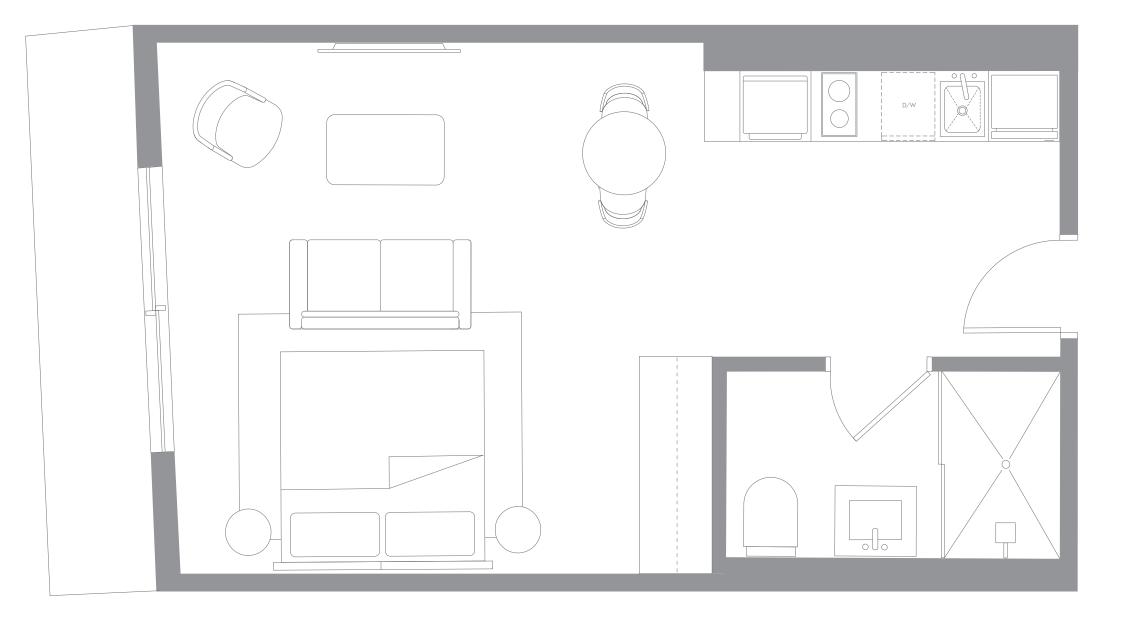

## RESIDENCE **S1** LEVELS 11-56

#### Studio/1Bathroom

Interior Space 406 SF 37.7 m2

**Exterior Space** 16—46 SF 1.4—4.2 m2