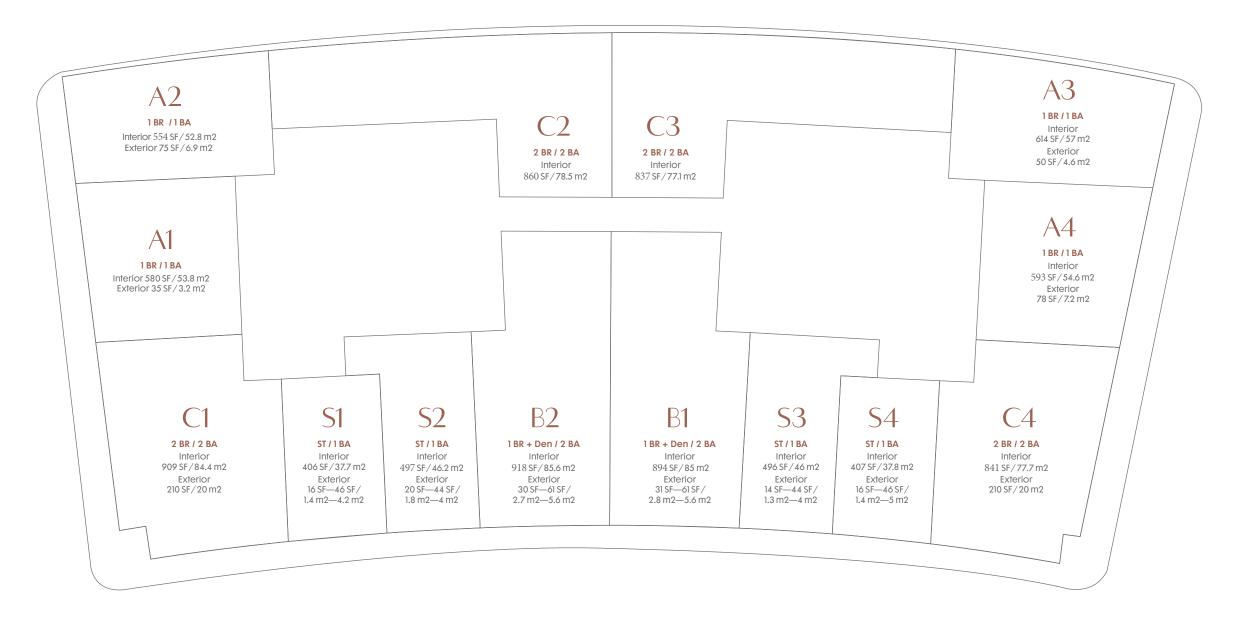

### KEY PLAN LEVELS **11-33**

# RESIDENCE A1 LEVELS 11-56

#### 1 Bedroom / 1 Bathroom

Interior Space 580 SF 53.8 m2

Exterior Space 35 SF 3.2 m2

**Total Area** 615 SF 57 m2

## RESIDENCE A2 LEVELS 11-56

#### 1 Bedroom /1 Bathrooms

Interior Space 554 SF 51.5 m2

**Exterior Space** 75 SF 6.9 m2

**Total Area** 629 SF 58.4 m2

Stated dimensions are measured to the exterior boundaries of the exterior walls and the centerline of interior demising walls and in fact vary from the dimensions that would be determined by using the description and definition of the "Unit" set forth in the Declaration (which generally only includes the interior airspace between the perimeter walls and excludes interior structural components). For your reference, the area of the Unit, determined in accordance with those defined unit boundaries, is set forth on Exhibit 3 to the Declaration. Note that measurements of rooms set forth on this floor plan are generally taken at the greatest points of each given room (as if the room were a perfect rectangle), without regard for any cutouts. Accordingly, the area of the actual room will typically be smaller than the product obtained by multiplying the stated length times width. All dimensions are approximate and may vary with actual construction, and all floor plans and development plans are subject to change.

# RESIDENCE A4 LEVELS 11-33

# RESIDENCE B1 LEVELS 11-56

# RESIDENCE B2 LEVELS 11-56

## RESIDENCE **C1** LEVELS 11-56

### RESIDENCE **C4** LEVELS 11-56

## RESIDENCE **S1** LEVELS 11-56

# RESIDENCE **S2** LEVELS 11-56

# RESIDENCE **S3** LEVELS 11-56

## RESIDENCE **S4** LEVELS 11-56