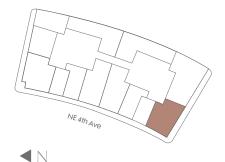

# RESIDENCE B1 LEVELS 11-56

#### 1 Bedroom + Den/2 Bathrooms

Interior Space 894 SF 83 m2

**Exterior Space** 61 SF 5.5 m2

**Total Area** 955 SF 88.5 m2